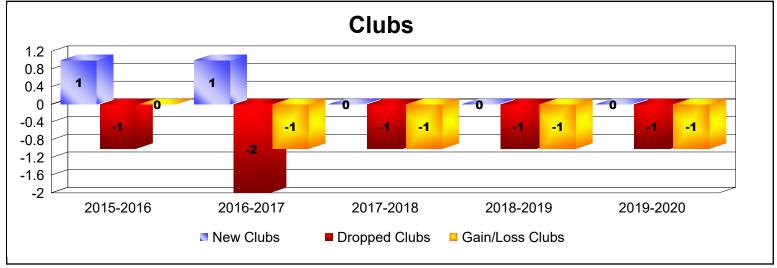

District 5 NW As of June 2020 Cumulative

| Year      | New<br>Clubs | Dropped<br>Clubs | Gain/<br>Loss<br>Clubs | New<br>Members | Charter<br>Members | Reinstate<br>Members | Transfer<br>Members | Total<br>Member<br>Added | Total<br>Members<br>Dropped | Gain/<br>Loss<br>Members |
|-----------|--------------|------------------|------------------------|----------------|--------------------|----------------------|---------------------|--------------------------|-----------------------------|--------------------------|
| 2015-2016 | 1            | -1               | 0                      | 91             | 29                 | 3                    | 1                   | 124                      | -165                        | -41                      |
| 2016-2017 | 1            | -2               | -1                     | 145            | 28                 | 7                    | 6                   | 186                      | -174                        | 12                       |
| 2017-2018 | 0            | -1               | -1                     | 119            | 0                  | 9                    | 17                  | 145                      | -177                        | -32                      |
| 2018-2019 | 0            | -1               | -1                     | 69             | 0                  | 4                    | 7                   | 80                       | -184                        | -104                     |
| 2019-2020 | 0            | -1               | -1                     | 94             | 1                  | 6                    | 7                   | 108                      | -113                        | -5                       |
| Average   | 0            | -1               | -1                     | 104            | 12                 | 6                    | 8                   | 129                      | -163                        | -34                      |