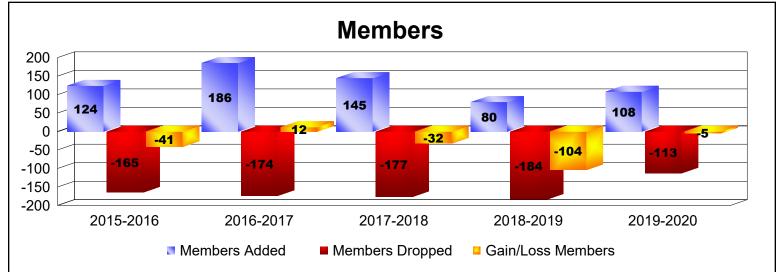

District 5 NW As of June 2020 Cumulative

| Year      | New<br>Clubs | Dropped<br>Clubs | Gain/<br>Loss<br>Clubs | New<br>Members | Charter<br>Members | Reinstate<br>Members | Transfer<br>Members | Total<br>Member<br>Added | Total<br>Members<br>Dropped | Gain/<br>Loss<br>Members |
|-----------|--------------|------------------|------------------------|----------------|--------------------|----------------------|---------------------|--------------------------|-----------------------------|--------------------------|
| 2015-2016 | 1            | -1               | 0                      | 91             | 29                 | 3                    | 1                   | 124                      | -165                        | -41                      |
| 2016-2017 | 1            | -2               | -1                     | 145            | 28                 | 7                    | 6                   | 186                      | -174                        | 12                       |
| 2017-2018 | 0            | -1               | -1                     | 119            | 0                  | 9                    | 17                  | 145                      | -177                        | -32                      |
| 2018-2019 | 0            | -1               | -1                     | 69             | 0                  | 4                    | 7                   | 80                       | -184                        | -104                     |
| 2019-2020 | 0            | -1               | -1                     | 94             | 1                  | 6                    | 7                   | 108                      | -113                        | -5                       |
| Average   | 0            | -1               | -1                     | 104            | 12                 | 6                    | 8                   | 129                      | -163                        | -34                      |